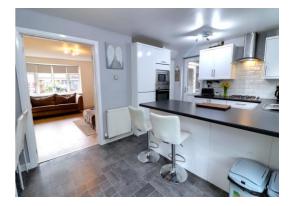

#### Kitchen/Diner 10' 10" x 16' 1" (3.29m x 4.89m)

Fitted with a modern range of wall, base and drawer units with work surfaces incorporating a sink unit with drainer and mixer tap. Integrated appliances including an oven, microwave, hob with cooker hood above., fridge freezer and dishwasher. Tiled effect flooring, radiator, double glazed window to the rear elevation and a double glazed side door to the rear garden.