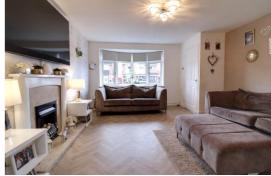

#### **Living room** 13' 0'' x 14' 6'' (3.97m x 4.42m)

A bright and spacious reception room with a living flame effect gas fire and decorative surround. Herringbone patterned wood floor, radiator and a double glazed bow window to the front elevation.