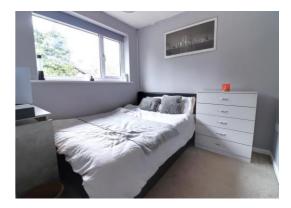

#### Bedroom Two 8' 7" x 8' 0" (2.62m x 2.44m)

A second double bedroom with a radiator and a double glazed window to the rear elevation

**Bedroom Three** 6' 0'' x 8' 0'' (1.84m x 2.43m) Having a radiator and a double glazed window to the side elevation.

#### Bedroom Four 9' 6" x 5' 10" (2.89m x 1.79m)

Having a radiator and a double glazed window to the front elevation.