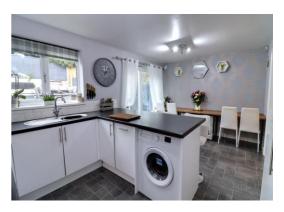

#### Kitchen/Diner 10' 10" x 16' 1" (3.29m x 4.89m)

Fitted with a modern range of wall, base and drawer units with work surfaces incorporating a sink unit with drainer and mixer tap. Integrated appliances including an oven, microwave, hob with cooker hood above., fridge freezer and dishwasher. Tiled effect flooring, radiator, double glazed window to the rear elevation and a double glazed side door to the rear garden.