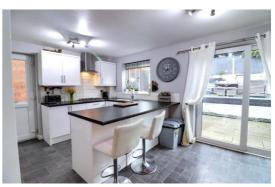

#### Kitchen/Diner 10' 10" x 16' 1" (3.29m x 4.89m)

Fitted with a modern range of wall, base and drawer units with work surfaces incorporating a sink unit with drainer and mixer tap. Integrated appliances including an oven, microwave, hob with cooker hood above., fridge freezer and dishwasher. Tiled effect flooring, radiator, double glazed window to the rear elevation and a double glazed side door to the rear garden.