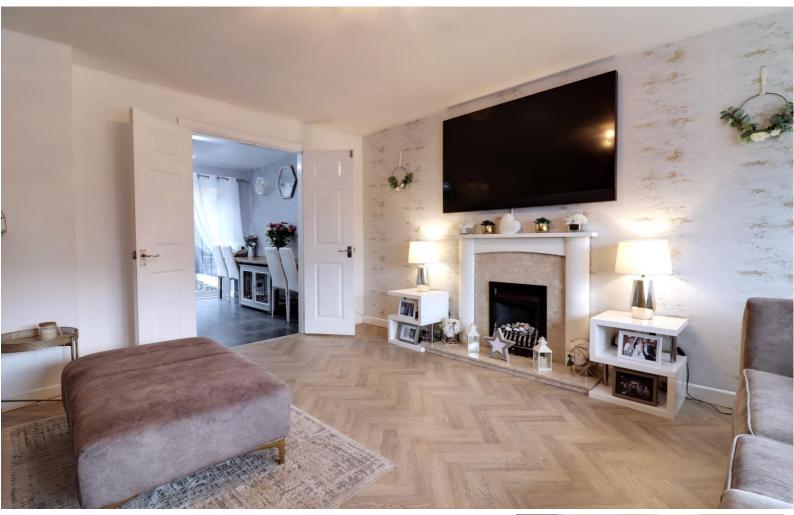

#### **Living room** 13' 0'' x 14' 6'' (3.97m x 4.42m)

A bright and spacious reception room with a living flame effect gas fire and decorative surround. Herringbone patterned wood floor, radiator and a double glazed bow window to the front elevation.