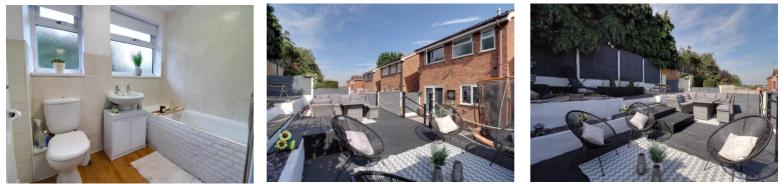

#### **Family Bathroom** 5' 7" x 7' 9" (1.69m x 2.35m)

Having a white suite comprising of a panelled bath with mixer tap and mains shower over, pedestal wash hand basin and a low level WC. Wood effect flooring, heated towel rail and two double glazed windows to the rear elevation.

#### **Outside - Rear**

A beautifully landscaped garden with a paved seating area rising to a gorgeous secondary seating area with raised gravelled beds.

You can reach us 9am to 9pm, 7 days a week

hello@dourishandday.co.uk