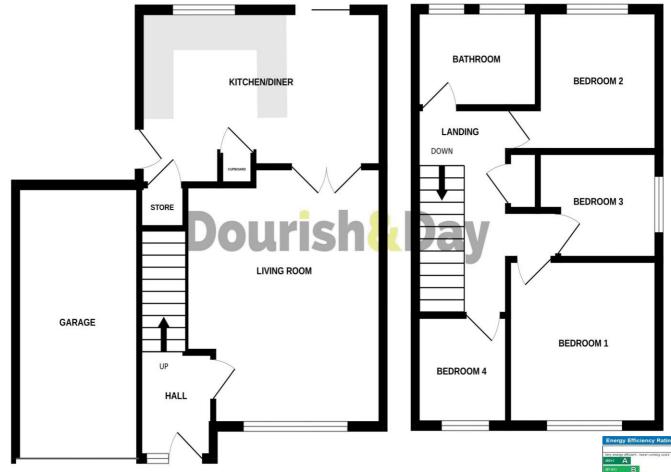

14 Salter Street, Stafford, Staffordshire, ST16 2JU

GROUND FLOOR

**1ST FLOOR** 

Whilst every attempt has been made to ensure the accuracy of the floorplan contained here, measurements of doors, windows, rooms and any other items are approximate and no responsibility is taken for any erorr, omission or mis-statement. This plan is for illustrative purposes only and should be used as such by any prospective purchaser. The services, systems and appliances shown have not been tested and no guarantee as to their operability or efficiency can be given. Made with Metropix @2023