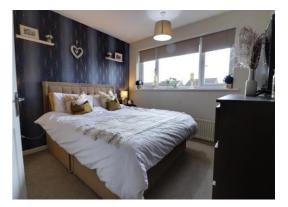

#### Bedroom One 9' 4" x 10' 0" (2.85m x 3.04m)

A double bedroom with a radiator and a double glazed window to the front elevation.

#### Bedroom Two 8' 7" x 8' 0" (2.62m x 2.44m)

A second double bedroom with a radiator and a double glazed window to the rear elevation

**Bedroom Three** 6' 0'' x 8' 0'' (1.84m x 2.43m) Having a radiator and a double glazed window to the side elevation.